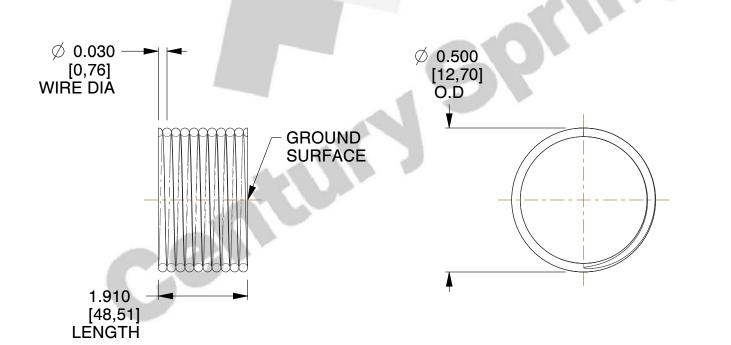

## **NOTES:**

1. Material : Music Wire 2. Finish : Glod Irridite

3. Ends: Closed and Ground

4. Total Coils: 10.000

Sugg. Max. Deflection: 0.120 (in)
 Sugg. Max. Load: 2.300 (lbs)

7. All Drawing Dimensions are in Inches [mm]

SCALE

3.000

COMPONENT SPRINGS

11772

COMPRESSION SPRINGS

UNIT
INCH [mm]
SHEET
1 of 1