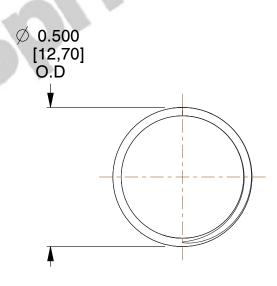

## **NOTES:**

1. Material : Music Wire 2. Finish : Glod Irridite

3. Ends: Closed and Ground

4. Total Coils: 10.000

5. Sugg. Max. Deflection: 0.370 (in)6. Sugg. Max. Load: 2.300 (lbs)

7. All Drawing Dimensions are in Inches [mm]