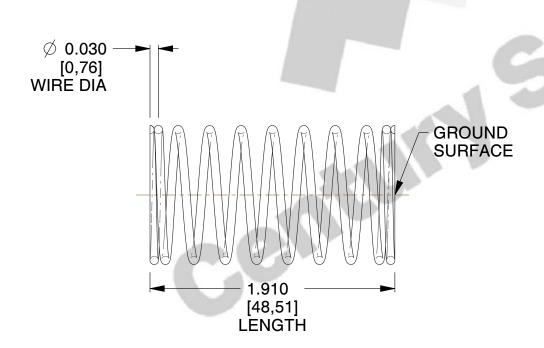

## **NOTES:**

1. Material : Music Wire 2. Finish : Glod Irridite

3. Ends: Closed and Ground

4. Total Coils: 10.000

5. Sugg. Max. Deflection: 0.370 (in)6. Sugg. Max. Load: 2.300 (lbs)

7. All Drawing Dimensions are in Inches [mm]