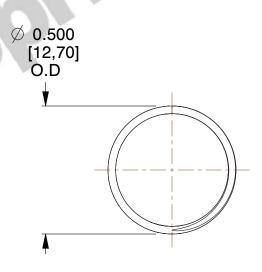

## **NOTES:**

1. Material : Music Wire 2. Finish : Glod Irridite

3. Ends: Closed and Ground

4. Total Coils: 10.000

5. Sugg. Max. Deflection: 0.440 (in) 6. Sugg. Max. Load: 2.300 (lbs)

7. All Drawing Dimensions are in Inches [mm]

SCALE

2.667

COMPONENT

11772

COMPRESSION SPRINGS

UNIT

**SPRINGS** 

INCH [mm]