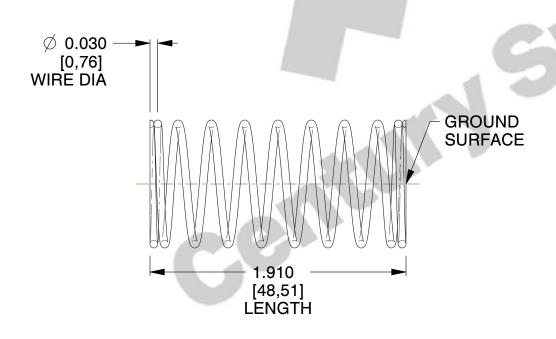

## **NOTES:**

1. Material : Music Wire 2. Finish : Glod Irridite

3. Ends: Closed and Ground

4. Total Coils: 10.000

5. Sugg. Max. Deflection: 0.440 (in) 6. Sugg. Max. Load: 2.300 (lbs)

7. All Drawing Dimensions are in Inches [mm]

SCALE

2.667

COMPONENT

11772

COMPRESSION SPRINGS

UNIT

**SPRINGS** 

INCH [mm]