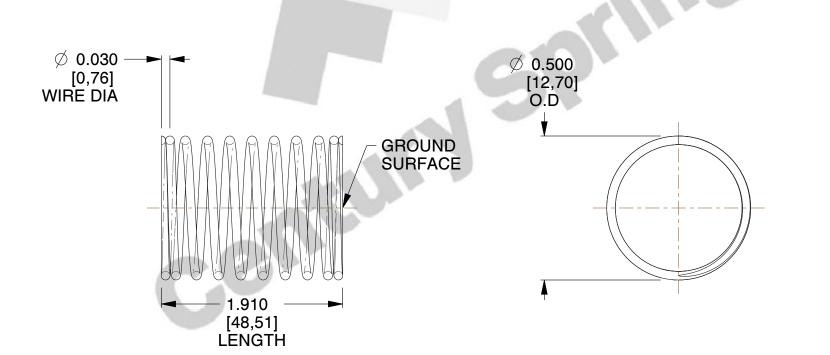

## **NOTES:**

1. Material : Music Wire 2. Finish : Glod Irridite

3. Ends: Closed and Ground

4. Total Coils: 10.000

5. Sugg. Max. Deflection: 0.460 (in)6. Sugg. Max. Load: 2.300 (lbs)

7. All Drawing Dimensions are in Inches [mm]

SCALE

3.000

COMPONENT

11772

COMPRESSION SPRINGS

UNIT

**SPRINGS** 

INCH [mm]