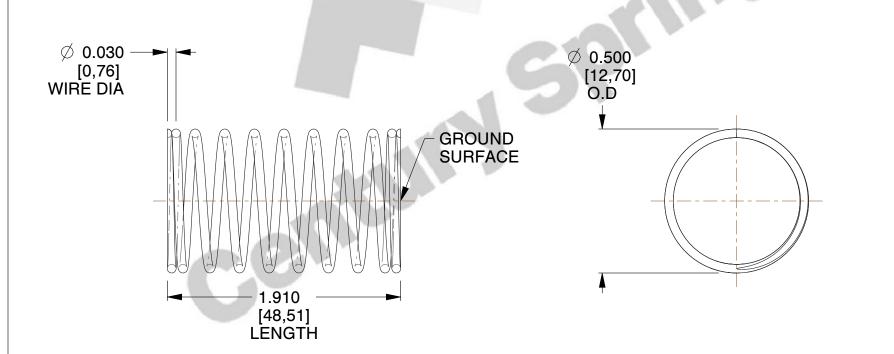

## **NOTES:**

1. Material : Stainless Steel

2. Finish: Glod Irridite

3. Ends: Closed and Ground

4. Total Coils: 10.000

5. Sugg. Max. Deflection: 0.460 (in) 6. Sugg. Max. Load: 2.300 (lbs)

7. All Drawing Dimensions are in Inches [mm]