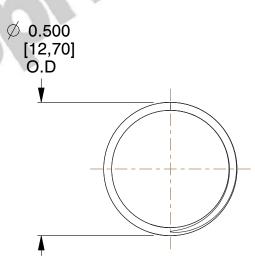

## **NOTES:**

1. Material : Stainless Steel

2. Finish: Glod Irridite

3. Ends: Closed and Ground

4. Total Coils: 10.000

5. Sugg. Max. Deflection: 0.520 (in) 6. Sugg. Max. Load: 2.300 (lbs)

7. All Drawing Dimensions are in Inches [mm]

SCALE

2.778

COMPONENT

SPRINGS

11772

**COMPRESSION SPRINGS** 

INCH [mm]

UNIT