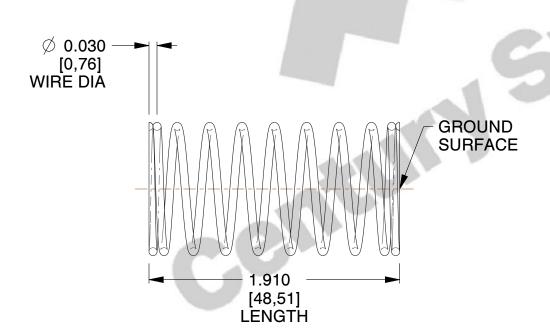

## **NOTES:**

1. Material : Stainless Steel

2. Finish: Glod Irridite

3. Ends: Closed and Ground

4. Total Coils: 10.000

5. Sugg. Max. Deflection: 0.520 (in) 6. Sugg. Max. Load: 2.300 (lbs)

7. All Drawing Dimensions are in Inches [mm]

SCALE

2.778

COMPONENT

SPRINGS

11772

**COMPRESSION SPRINGS** 

INCH [mm]

UNIT