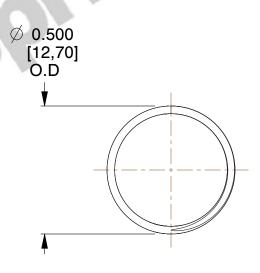

## **NOTES:**

1. Material : Music Wire 2. Finish : Glod Irridite

3. Ends: Closed and Ground

4. Total Coils: 10.000

5. Sugg. Max. Deflection: 0.800 (in)6. Sugg. Max. Load: 2.300 (lbs)

7. All Drawing Dimensions are in Inches [mm]

SCALE

2.667

COMPONENT

l .

11772

COMPRESSION SPRINGS

UNIT
INCH [mm]

**SPRINGS** 