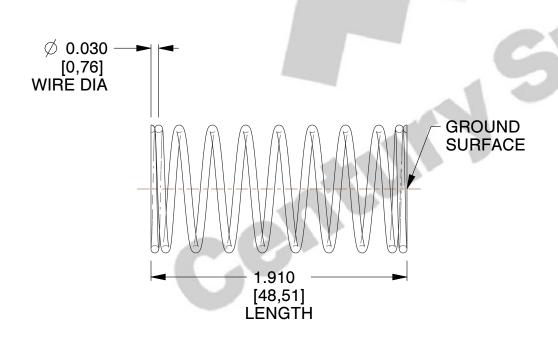

## **NOTES:**

1. Material : Music Wire 2. Finish : Glod Irridite

3. Ends: Closed and Ground

4. Total Coils: 10.000

5. Sugg. Max. Deflection: 0.800 (in)6. Sugg. Max. Load: 2.300 (lbs)

7. All Drawing Dimensions are in Inches [mm]

SCALE

2.667

COMPONENT

l .

11772

COMPRESSION SPRINGS

UNIT
INCH [mm]

**SPRINGS** 