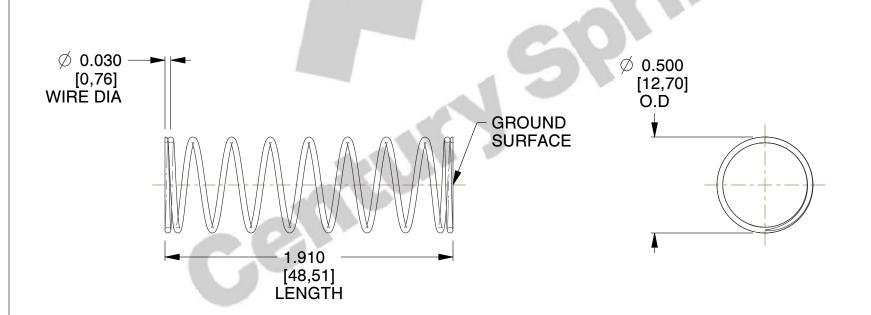

## **NOTES:**

Material : Music Wire
 Finish : Glod Irridite

3. Ends: Closed and Ground

4. Total Coils: 10.000

5. Sugg. Max. Deflection : 1.100 (in)6. Sugg. Max. Load : 2.300 (lbs)

7. All Drawing Dimensions are in Inches [mm]