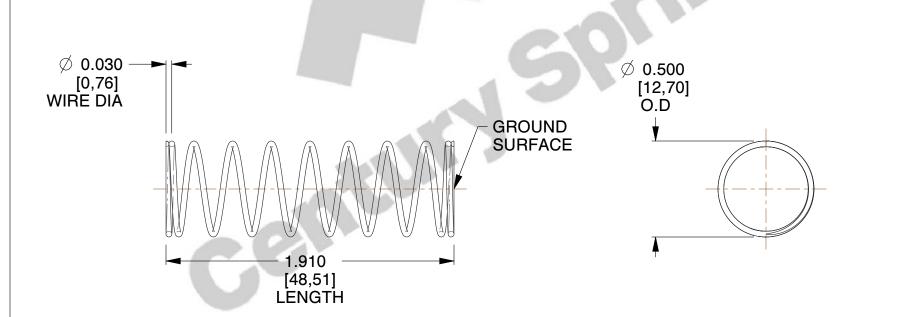

## **NOTES:**

1. Material : Stainless Steel

2. Finish: Glod Irridite

3. Ends: Closed and Ground

4. Total Coils: 10.000

5. Sugg. Max. Deflection: 0.850 (in)6. Sugg. Max. Load: 2.300 (lbs)

7. All Drawing Dimensions are in Inches [mm]

SCALE

2.000

11772

COMPONENT

COMPRESSION SPRINGS

UNIT
INCH [mm]
SHEET

**SPRINGS**