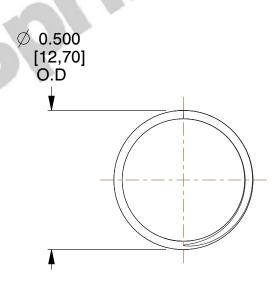

## **NOTES:**

1. Material : Music Wire 2. Finish : Glod Irridite

3. Ends: Closed and Ground

4. Total Coils: 10.000

5. Sugg. Max. Deflection: 0.580 (in)6. Sugg. Max. Load: 2.300 (lbs)

7. All Drawing Dimensions are in Inches [mm]