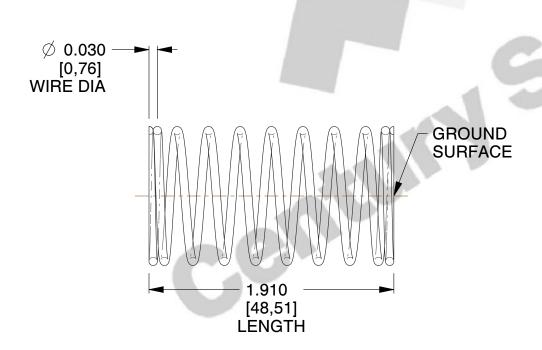

## **NOTES:**

1. Material : Music Wire 2. Finish : Glod Irridite

3. Ends: Closed and Ground

4. Total Coils: 10.000

5. Sugg. Max. Deflection: 0.580 (in)6. Sugg. Max. Load: 2.300 (lbs)

7. All Drawing Dimensions are in Inches [mm]