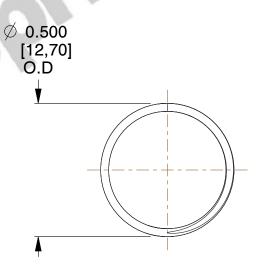

## **NOTES:**

1. Material : Music Wire 2. Finish : Glod Irridite

3. Ends: Closed and Ground

4. Total Coils: 10.000

5. Sugg. Max. Deflection: 0.590 (in)6. Sugg. Max. Load: 2.300 (lbs)

7. All Drawing Dimensions are in Inches [mm]