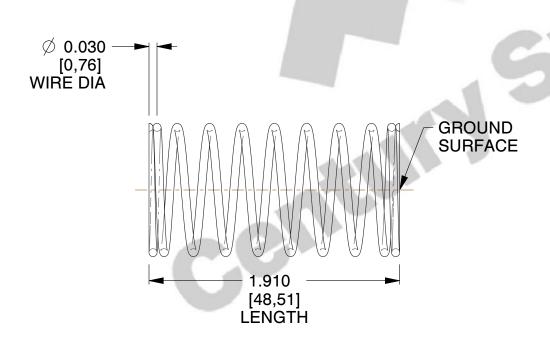

## **NOTES:**

1. Material : Music Wire 2. Finish : Glod Irridite

3. Ends: Closed and Ground

4. Total Coils: 10.000

5. Sugg. Max. Deflection: 0.590 (in)6. Sugg. Max. Load: 2.300 (lbs)

7. All Drawing Dimensions are in Inches [mm]