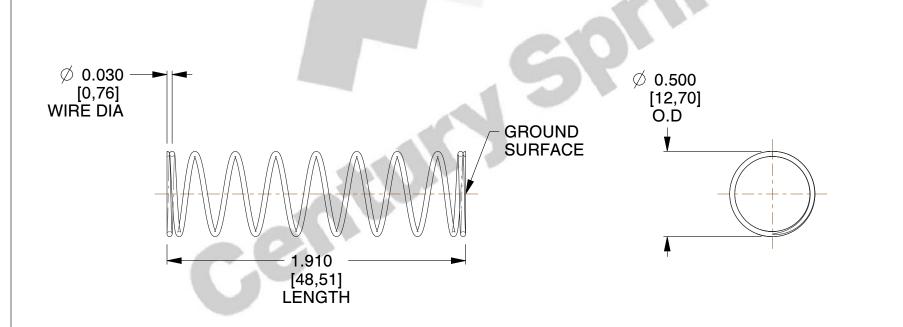

## **NOTES:**

1. Material : Stainless Steel

2. Finish: Glod Irridite

3. Ends: Closed and Ground

4. Total Coils: 10.000

5. Sugg. Max. Deflection: 0.970 (in)6. Sugg. Max. Load: 2.300 (lbs)

7. All Drawing Dimensions are in Inches [mm]