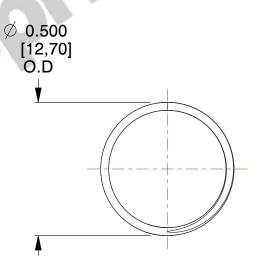

## **NOTES:**

1. Material : Music Wire 2. Finish : Glod Irridite

3. Ends: Closed and Ground

4. Total Coils: 10.000

5. Sugg. Max. Deflection: 0.570 (in)6. Sugg. Max. Load: 2.300 (lbs)

7. All Drawing Dimensions are in Inches [mm]