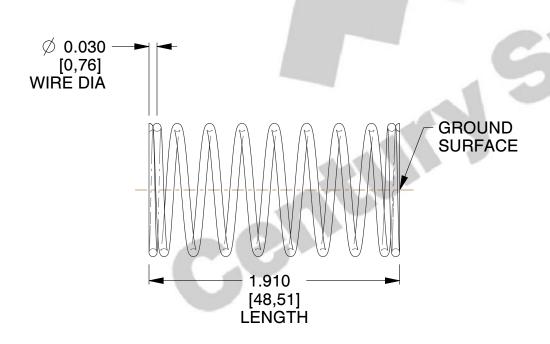

## **NOTES:**

1. Material : Music Wire 2. Finish : Glod Irridite

3. Ends: Closed and Ground

4. Total Coils: 10.000

5. Sugg. Max. Deflection: 0.570 (in)6. Sugg. Max. Load: 2.300 (lbs)

7. All Drawing Dimensions are in Inches [mm]