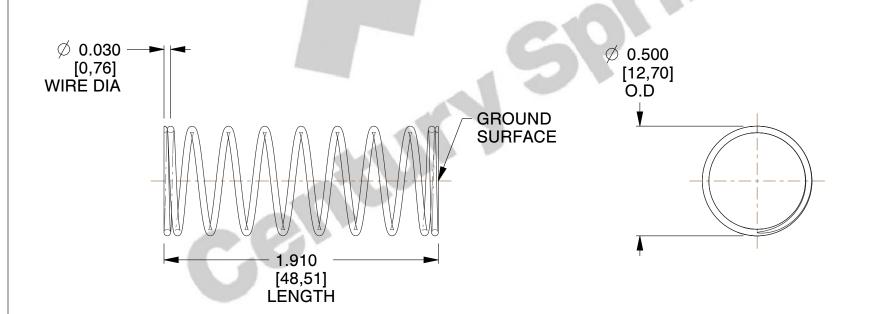

## **NOTES:**

1. Material : Stainless Steel

2. Finish : Glod Irridite3. Ends : Closed and Ground

4. Total Coils: 10.000

5. Sugg. Max. Deflection: 0.590 (in)6. Sugg. Max. Load: 2.300 (lbs)

7. All Drawing Dimensions are in Inches [mm]

SCALE

2.286

COMPONENT SPRINGS

11772

COMPRESSION SPRINGS

SPRINGS

UNI
INCH
SHE

UNIT
INCH [mm]
SHEET