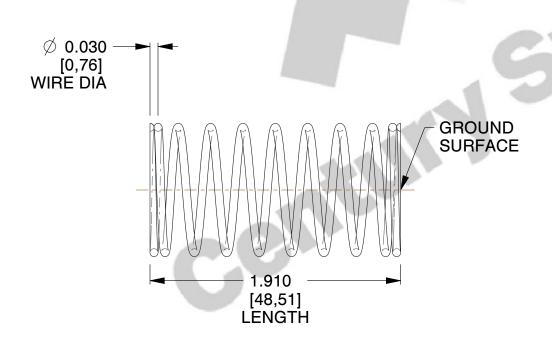

## **NOTES:**

1. Material : Stainless Steel

2. Finish: Glod Irridite

3. Ends: Closed and Ground

4. Total Coils: 10.000

5. Sugg. Max. Deflection: 0.400 (in) 6. Sugg. Max. Load: 2.300 (lbs)

7. All Drawing Dimensions are in Inches [mm]

SCALE

2.778

COMPONENT

11772

COMPRESSION SPRINGS

UNIT

**SPRINGS** 

INCH [mm]