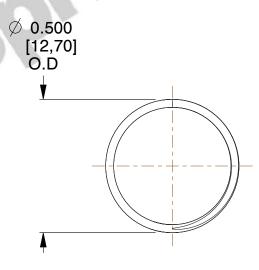

## **NOTES:**

1. Material : Stainless Steel

2. Finish: Glod Irridite

3. Ends: Closed and Ground

4. Total Coils: 10.000

5. Sugg. Max. Deflection: 0.400 (in) 6. Sugg. Max. Load: 2.300 (lbs)

7. All Drawing Dimensions are in Inches [mm]

SCALE

2.778

COMPONENT

11772

COMPRESSION SPRINGS

UNIT

**SPRINGS** 

INCH [mm]