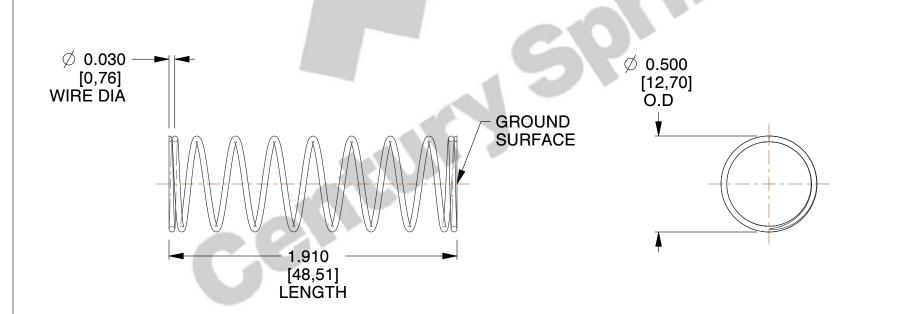

## **NOTES:**

1. Material : Stainless Steel

2. Finish : Glod Irridite3. Ends : Closed and Ground

4. Total Coils: 10.000

5. Sugg. Max. Deflection : 0.640 (in)6. Sugg. Max. Load : 2.300 (lbs)

7. All Drawing Dimensions are in Inches [mm]