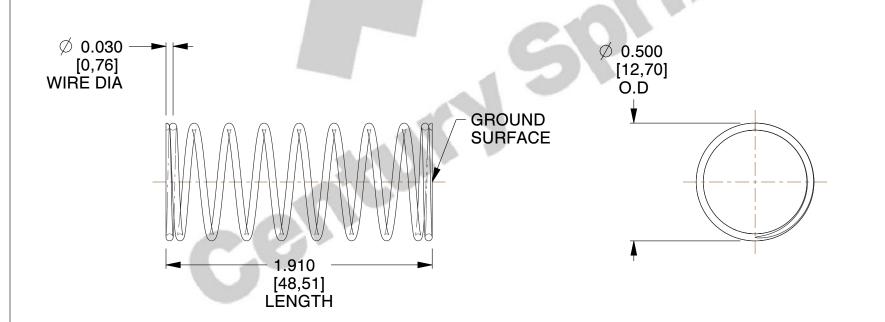

## **NOTES:**

1. Material : Stainless Steel

2. Finish: Glod Irridite

3. Ends: Closed and Ground

4. Total Coils: 10.000

5. Sugg. Max. Deflection: 0.440 (in)6. Sugg. Max. Load: 2.300 (lbs)

7. All Drawing Dimensions are in Inches [mm]