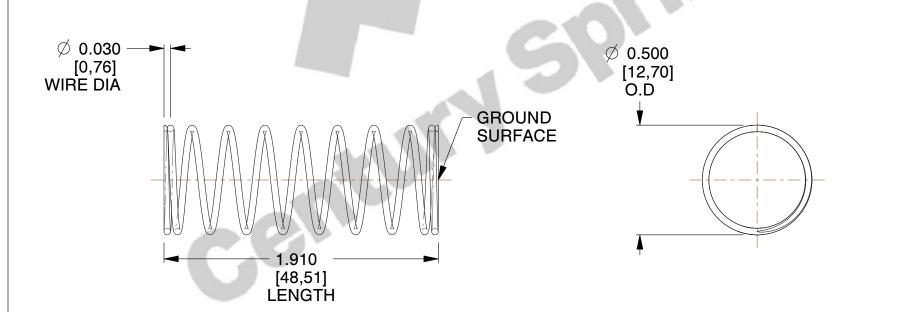

## **NOTES:**

1. Material : Stainless Steel

2. Finish: Glod Irridite

3. Ends: Closed and Ground

4. Total Coils: 10.000

5. Sugg. Max. Deflection: 0.500 (in)

6. Sugg. Max. Load : 2.300 (lbs)

7. All Drawing Dimensions are in Inches [mm]

SCALE

2.286

| 11772               |  |
|---------------------|--|
| COMPRESSION SPRINGS |  |

COMPONENT

UNIT
INCH [mm]
SHEET

**SPRINGS** 

1 of 1