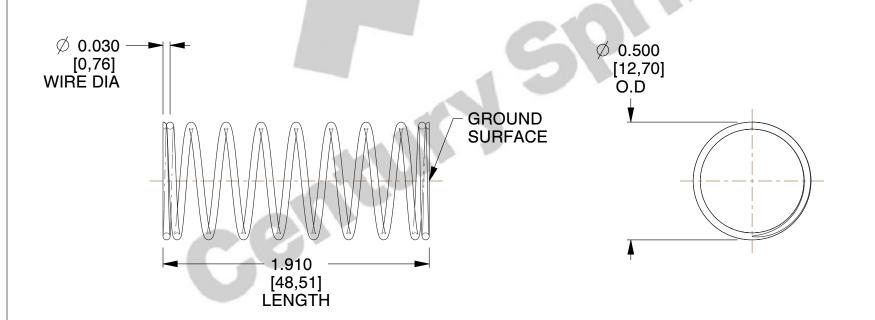

## **NOTES:**

1. Material : Stainless Steel

2. Finish: Glod Irridite

3. Ends: Closed and Ground

4. Total Coils: 10.000

5. Sugg. Max. Deflection: 0.390 (in)6. Sugg. Max. Load: 2.300 (lbs)

7. All Drawing Dimensions are in Inches [mm]

SCALE

2.454

|

11772

COMPONENT

**COMPRESSION SPRINGS** 

INCH [mm]

UNIT