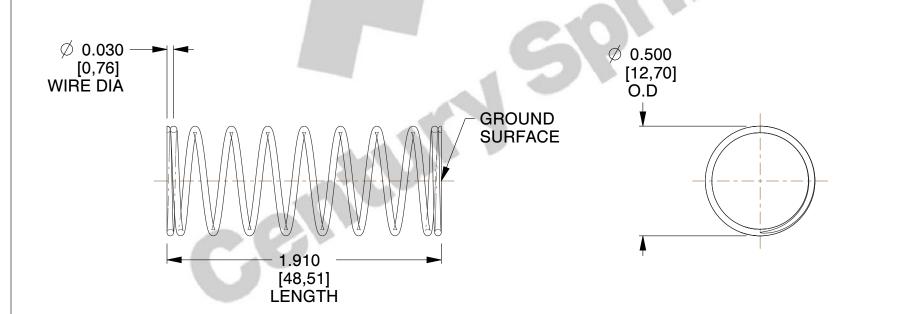

## **NOTES:**

1. Material : Stainless Steel

2. Finish: Glod Irridite

3. Ends: Closed and Ground

4. Total Coils: 10.000

5. Sugg. Max. Deflection: 0.430 (in)6. Sugg. Max. Load: 2.300 (lbs)

7. All Drawing Dimensions are in Inches [mm]

SCALE

2.286

11772

COMPONENT

COMPRESSION SPRINGS

UNIT
INCH [mm]
SHEET

**SPRINGS** 

1 of 1