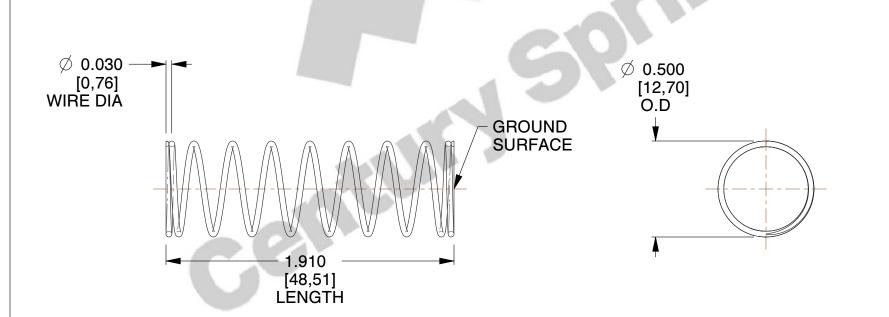

## **NOTES:**

1. Material: Stainless Steel

2. Finish: Glod Irridite

3. Ends: Closed and Ground

4. Total Coils: 10.000

5. Sugg. Max. Deflection: 0.520 (in) 6. Sugg. Max. Load : 2.300 (lbs)

7. All Drawing Dimensions are in Inches [mm]

SCALE

2.000

COMPONENT 11772 **COMPRESSION SPRINGS** 

UNIT INCH [mm] SHEET 1 of 1

**SPRINGS**