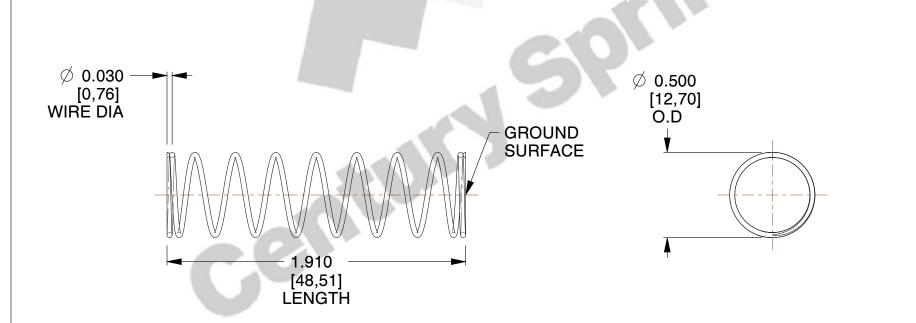

## **NOTES:**

1. Material : Stainless Steel

2. Finish : Glod Irridite3. Ends : Closed and Ground

4. Total Coils: 10.000

5. Sugg. Max. Deflection: 0.610 (in) 6. Sugg. Max. Load: 2.300 (lbs)

7. All Drawing Dimensions are in Inches [mm]