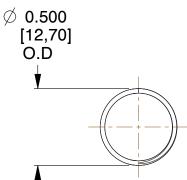

1.600

SCALE

11772

COMPONENT

COMPRESSION SPRINGS

UNIT
INCH [mm]

**SPRINGS** 

1 of 1