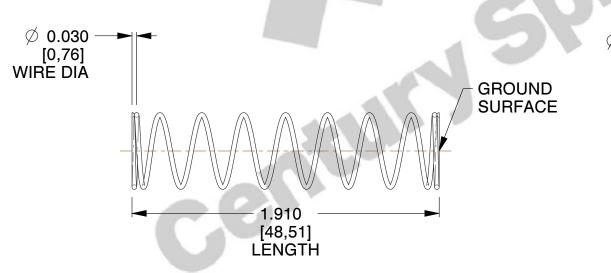

## **NOTES:**

1. Material : Stainless Steel

2. Finish: Glod Irridite

3. Ends: Closed and Ground

4. Total Coils: 10.000

5. Sugg. Max. Deflection: 0.700 (in)6. Sugg. Max. Load: 2.300 (lbs)

7. All Drawing Dimensions are in Inches [mm]

1.600

SCALE

11772

COMPONENT

COMPRESSION SPRINGS

UNIT
INCH [mm]

**SPRINGS** 

1 of 1