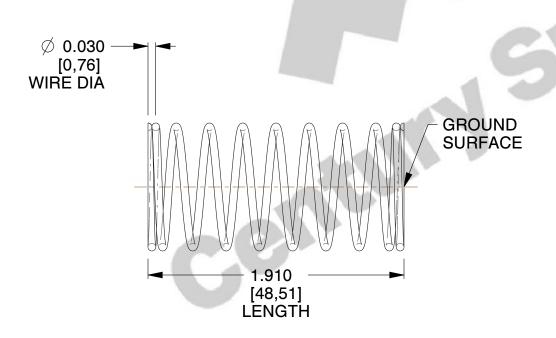

## **NOTES:**

1. Material : Stainless Steel

2. Finish: Glod Irridite

3. Ends: Closed and Ground

4. Total Coils: 10.000

5. Sugg. Max. Deflection: 0.300 (in) 6. Sugg. Max. Load: 2.300 (lbs)

7. All Drawing Dimensions are in Inches [mm]