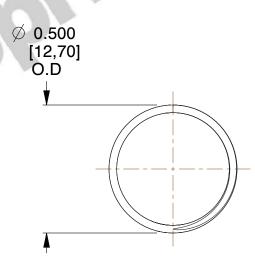

## **NOTES:**

1. Material : Stainless Steel

2. Finish: Glod Irridite

3. Ends: Closed and Ground

4. Total Coils: 10.000

5. Sugg. Max. Deflection: 0.300 (in) 6. Sugg. Max. Load: 2.300 (lbs)

7. All Drawing Dimensions are in Inches [mm]