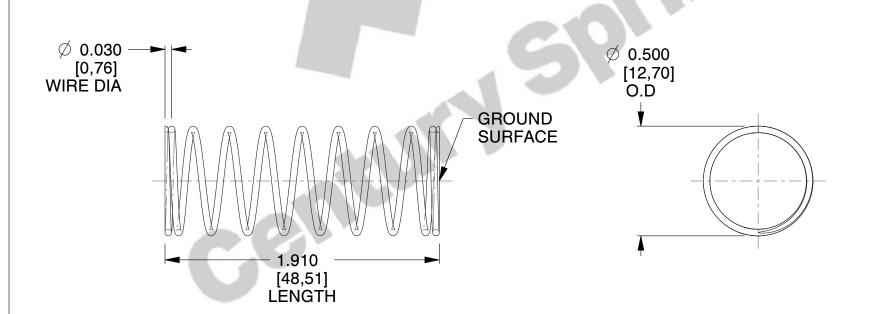

## **NOTES:**

1. Material : Music Wire 2. Finish : Glod Irridite

3. Ends: Closed and Ground

4. Total Coils: 10.000

5. Sugg. Max. Deflection: 0.480 (in) 6. Sugg. Max. Load: 2.300 (lbs)

7. All Drawing Dimensions are in Inches [mm]