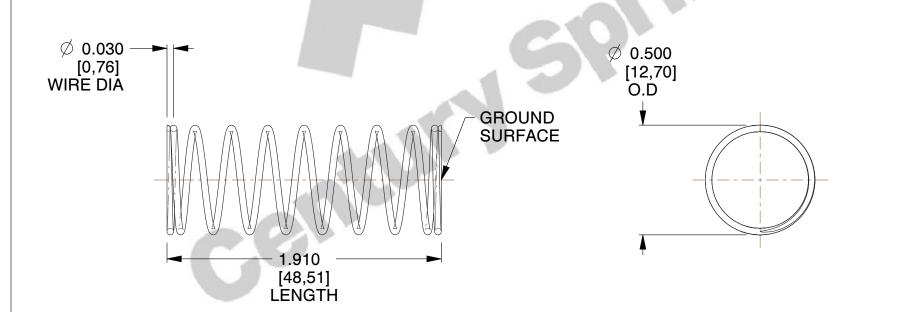

## **NOTES:**

1. Material : Stainless Steel

2. Finish: Glod Irridite

3. Ends: Closed and Ground

4. Total Coils: 10.000

5. Sugg. Max. Deflection: 0.380 (in)6. Sugg. Max. Load: 2.300 (lbs)

7. All Drawing Dimensions are in Inches [mm]