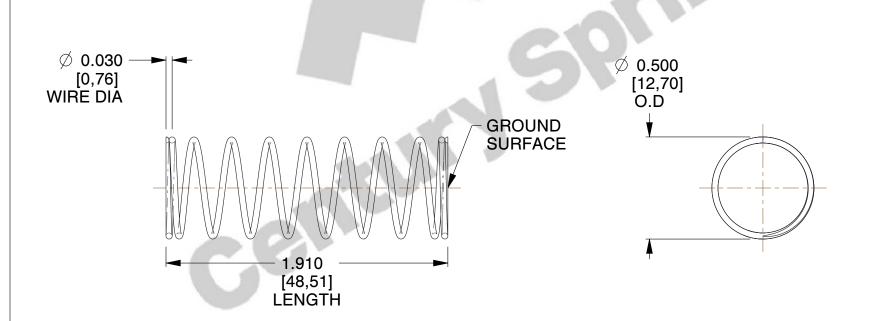

## **NOTES:**

1. Material : Stainless Steel

2. Finish: Glod Irridite

3. Ends: Closed and Ground

4. Total Coils: 10.000

5. Sugg. Max. Deflection: 0.420 (in)6. Sugg. Max. Load: 2.300 (lbs)

7. All Drawing Dimensions are in Inches [mm]

2.128

SCALE

11772

COMPONENT

COMPRESSION SPRINGS

UNIT

**SPRINGS** 

INCH [mm]