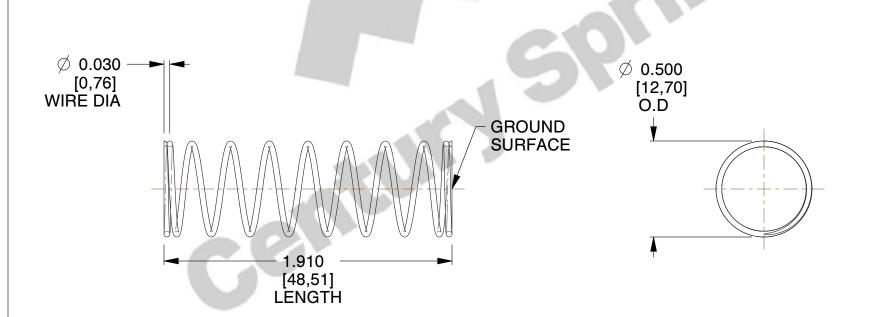

## **NOTES:**

1. Material : Stainless Steel

2. Finish: Glod Irridite

3. Ends: Closed and Ground

4. Total Coils: 10.000

5. Sugg. Max. Deflection : 0.460 (in)6. Sugg. Max. Load : 2.300 (lbs)

7. All Drawing Dimensions are in Inches [mm]

SCALE

2.000

11772
COMPRESSION SPRINGS

COMPONENT

UNIT
INCH [mm]
SHEET

1 of 1

**SPRINGS**