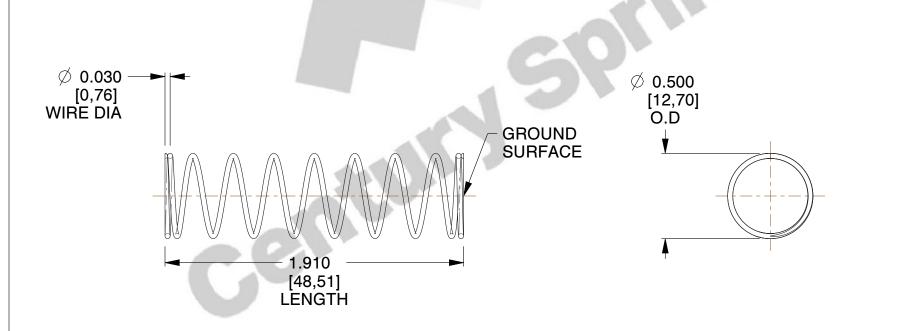

## **NOTES:**

1. Material : Stainless Steel

2. Finish: Glod Irridite

3. Ends: Closed and Ground

4. Total Coils: 10.000

5. Sugg. Max. Deflection: 0.540 (in)6. Sugg. Max. Load: 2.300 (lbs)

7. All Drawing Dimensions are in Inches [mm]

SCALE

1.778

11772
COMPRESSION SPRINGS

COMPONENT

UNIT
INCH [mm]
SHEET

1 of 1

**SPRINGS**