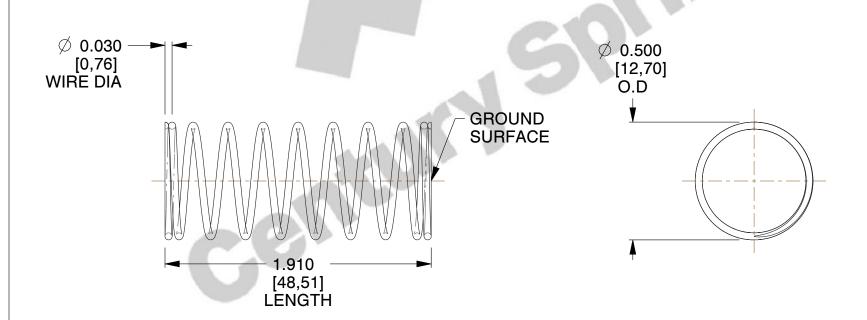

## **NOTES:**

Material : Music Wire
 Finish : Glod Irridite

3. Ends: Closed and Ground

4. Total Coils: 10.000

5. Sugg. Max. Deflection: 0.370 (in)6. Sugg. Max. Load: 2.300 (lbs)

7. All Drawing Dimensions are in Inches [mm]