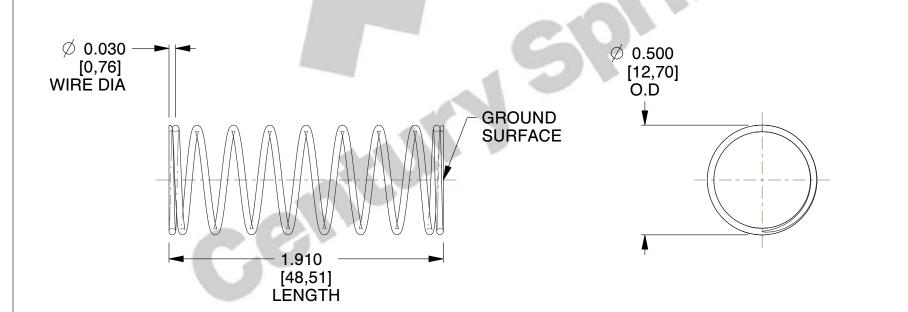

## **NOTES:**

1. Material: Stainless Steel

2. Finish: Glod Irridite 3. Ends: Closed and Ground

4. Total Coils: 10.000

5. Sugg. Max. Deflection: 0.330 (in) 6. Sugg. Max. Load: 2.300 (lbs)

7. All Drawing Dimensions are in Inches [mm]

SCALE

2.286

11772

COMPONENT

**COMPRESSION SPRINGS** 

UNIT INCH [mm] SHEET 1 of 1

**SPRINGS**