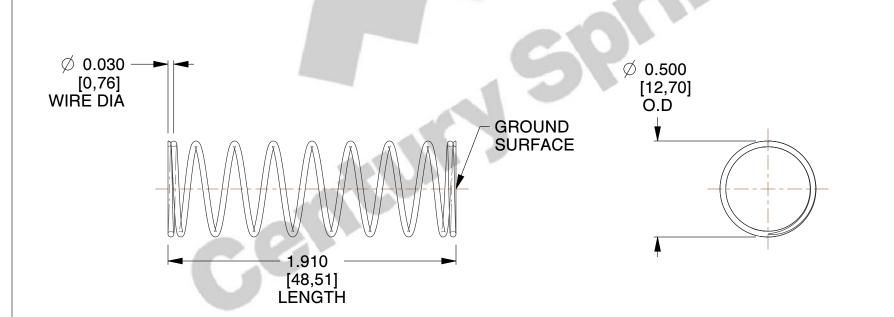

## **NOTES:**

1. Material : Stainless Steel

2. Finish: Glod Irridite

3. Ends: Closed and Ground

4. Total Coils: 10.000

5. Sugg. Max. Deflection: 0.400 (in)6. Sugg. Max. Load: 2.300 (lbs)

7. All Drawing Dimensions are in Inches [mm]

SCALE

2.000

COMPONENT SPRINGS

11772

COMPRESSION SPRINGS

UNIT
INCH [mm]
SHEET