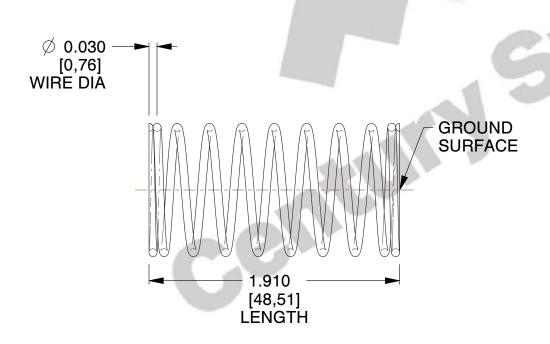

## **NOTES:**

1. Material : Music Wire 2. Finish : Glod Irridite

3. Ends: Closed and Ground

4. Total Coils: 10.000

5. Sugg. Max. Deflection: 0.240 (in)6. Sugg. Max. Load: 2.300 (lbs)

7. All Drawing Dimensions are in Inches [mm]

SCALE

2.778

COMPONENT

11772

COMPRESSION SPRINGS

UNIT

**SPRINGS** 

INCH [mm]