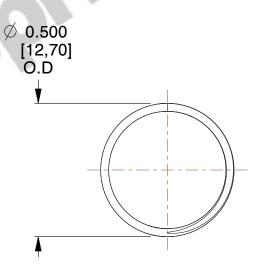

## **NOTES:**

1. Material : Music Wire 2. Finish : Glod Irridite

3. Ends: Closed and Ground

4. Total Coils: 10.000

5. Sugg. Max. Deflection: 0.240 (in)6. Sugg. Max. Load: 2.300 (lbs)

7. All Drawing Dimensions are in Inches [mm]

SCALE

2.778

COMPONENT

11772

COMPRESSION SPRINGS

UNIT

**SPRINGS** 

INCH [mm]