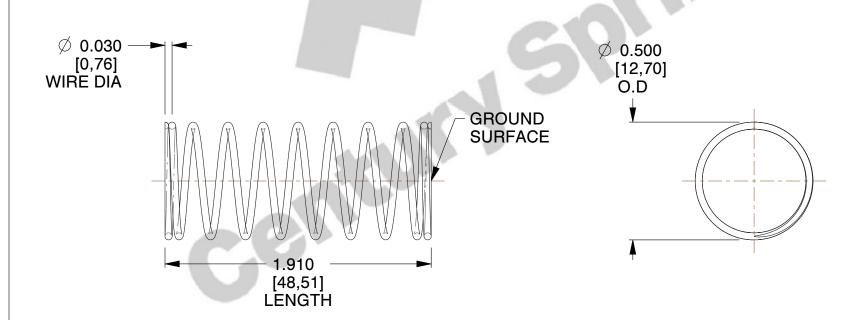

## **NOTES:**

1. Material : Music Wire 2. Finish : Glod Irridite

3. Ends: Closed and Ground

4. Total Coils: 10.000

5. Sugg. Max. Deflection: 0.290 (in)6. Sugg. Max. Load: 2.300 (lbs)

7. All Drawing Dimensions are in Inches [mm]

SCALE

2.454

| COMPONENT           | SPRINGS |          |
|---------------------|---------|----------|
| 11772               |         | UNIT     |
|                     |         | INCH [mr |
| COMPRESSION SPRINGS | PRINGS  | SHEET    |
|                     |         | 1 of 1   |