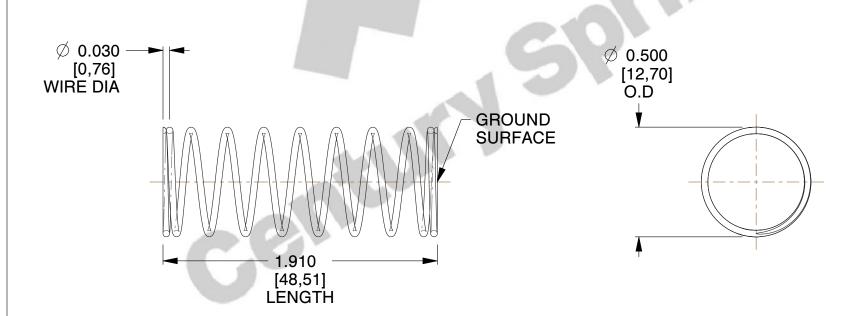

## **NOTES:**

1. Material : Music Wire 2. Finish : Glod Irridite

3. Ends: Closed and Ground

4. Total Coils: 10.000

5. Sugg. Max. Deflection: 0.330 (in)6. Sugg. Max. Load: 2.300 (lbs)

7. All Drawing Dimensions are in Inches [mm]