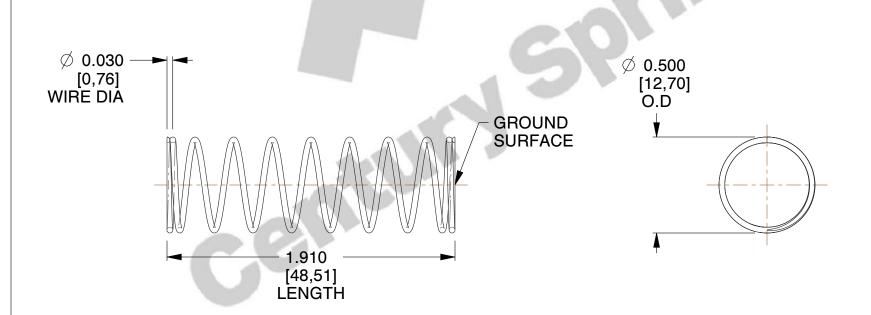

## **NOTES:**

1. Material : Music Wire 2. Finish : Glod Irridite

3. Ends: Closed and Ground

4. Total Coils: 10.000

5. Sugg. Max. Deflection: 0.400 (in)6. Sugg. Max. Load: 2.300 (lbs)

7. All Drawing Dimensions are in Inches [mm]

2.000

SCALE

11772

COMPONENT

COMPRESSION SPRINGS

UNIT
INCH [mm]

**SPRINGS** 

SHEET 1 of 1