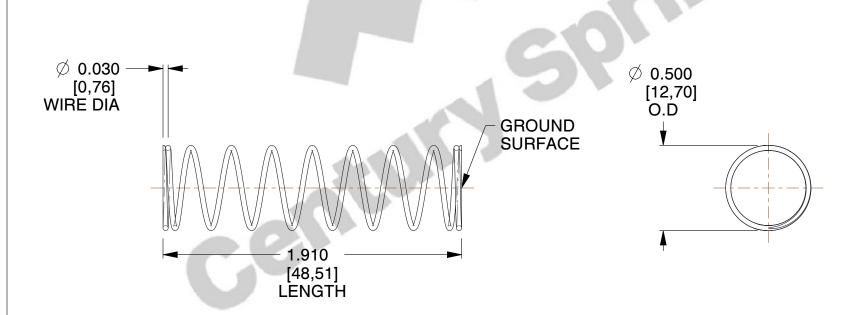

## **NOTES:**

1. Material : Music Wire 2. Finish : Glod Irridite

3. Ends: Closed and Ground

4. Total Coils: 10.000

5. Sugg. Max. Deflection: 0.470 (in)6. Sugg. Max. Load: 2.300 (lbs)

7. All Drawing Dimensions are in Inches [mm]

SCALE

1.778

COMPONENT SPRINGS

11772

COMPRESSION SPRINGS

UNIT
INCH [mm]
SHEET