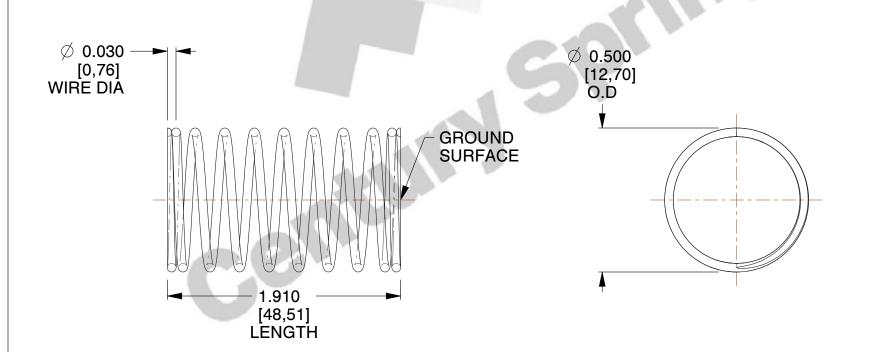

## **NOTES:**

1. Material: Music Wire 2. Finish: Glod Irridite

3. Ends: Closed and Ground

4. Total Coils: 10.000

5. Sugg. Max. Deflection: 0.550 (in) 6. Sugg. Max. Load: 2.300 (lbs)

7. All Drawing Dimensions are in Inches [mm]

SCALE

3.000

11772

COMPONENT

**COMPRESSION SPRINGS** 

UNIT

**SPRINGS** 

INCH [mm]