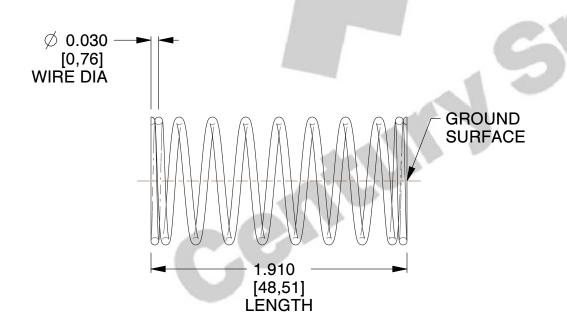

## **NOTES:**

1. Material : Stainless Steel

2. Finish: Glod Irridite

3. Ends: Closed and Ground

4. Total Coils: 10.000

5. Sugg. Max. Deflection: 0.540 (in) 6. Sugg. Max. Load: 2.300 (lbs)

7. All Drawing Dimensions are in Inches [mm]