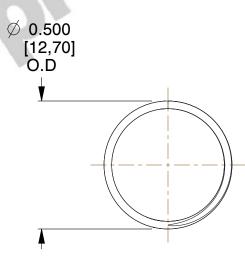

## **NOTES:**

1. Material : Stainless Steel

2. Finish: Glod Irridite

3. Ends: Closed and Ground

4. Total Coils: 10.000

5. Sugg. Max. Deflection: 0.540 (in) 6. Sugg. Max. Load: 2.300 (lbs)

7. All Drawing Dimensions are in Inches [mm]