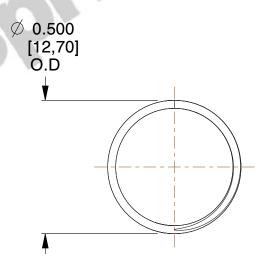

## **NOTES:**

1. Material : Music Wire 2. Finish : Glod Irridite

3. Ends: Closed and Ground

4. Total Coils: 10.000

5. Sugg. Max. Deflection: 0.480 (in)6. Sugg. Max. Load: 2.300 (lbs)

7. All Drawing Dimensions are in Inches [mm]