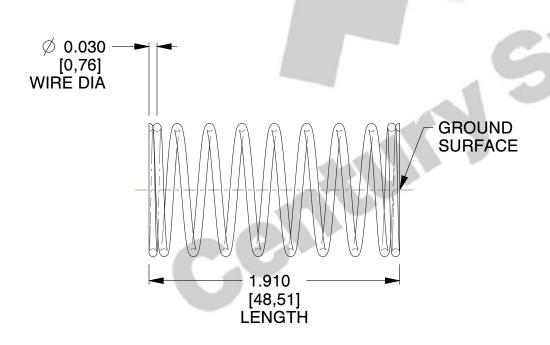

## **NOTES:**

1. Material : Music Wire 2. Finish : Glod Irridite

3. Ends: Closed and Ground

4. Total Coils: 10.000

5. Sugg. Max. Deflection: 0.480 (in)6. Sugg. Max. Load: 2.300 (lbs)

7. All Drawing Dimensions are in Inches [mm]