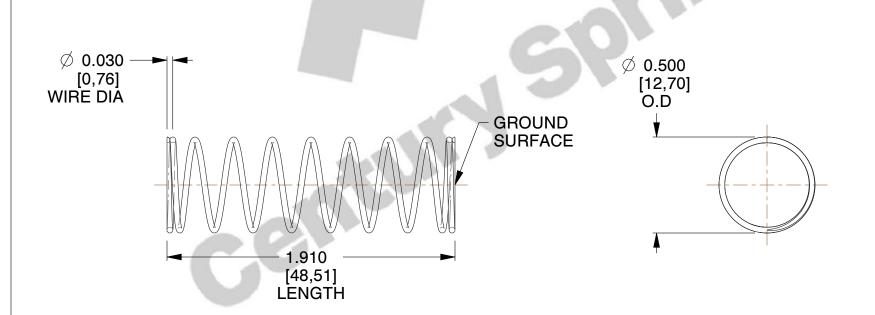

## **NOTES:**

1. Material : Music Wire 2. Finish : Glod Irridite

3. Ends: Closed and Ground

4. Total Coils: 10.000

5. Sugg. Max. Deflection: 0.820 (in)6. Sugg. Max. Load: 2.300 (lbs)

7. All Drawing Dimensions are in Inches [mm]