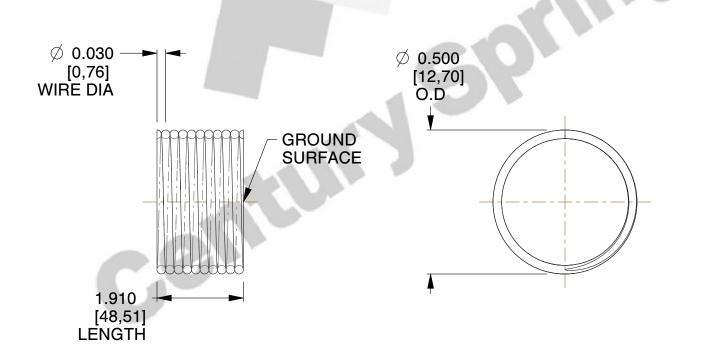

## **NOTES:**

1. Material : Music Wire 2. Finish : Glod Irridite

3. Ends: Closed and Ground

4. Total Coils: 10.000

5. Sugg. Max. Deflection: 0.170 (in)6. Sugg. Max. Load: 2.300 (lbs)

7. All Drawing Dimensions are in Inches [mm]

3.000

SCALE

COMPRESSION SPRINGS

11772

COMPONENT

UNIT
INCH [mm]
SHEET
1 of 1

**SPRINGS**