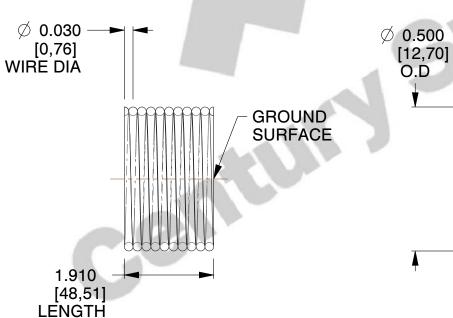

## **NOTES:**

1. Material : Stainless Steel

2. Finish: Glod Irridite

3. Ends: Closed and Ground

4. Total Coils: 10.000

5. Sugg. Max. Deflection: 0.170 (in)6. Sugg. Max. Load: 2.300 (lbs)

7. All Drawing Dimensions are in Inches [mm]