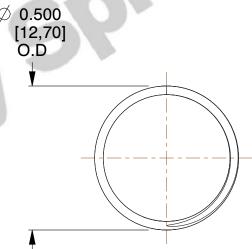

## **NOTES:**

1. Material : Stainless Steel

2. Finish: Glod Irridite

3. Ends: Closed and Ground

4. Total Coils: 10.000

5. Sugg. Max. Deflection: 0.170 (in)6. Sugg. Max. Load: 2.300 (lbs)

7. All Drawing Dimensions are in Inches [mm]