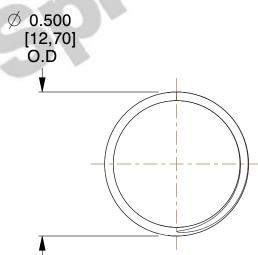

## **NOTES:**

1. Material: Stainless Steel

2. Finish: Glod Irridite

3. Ends: Closed and Ground

4. Total Coils: 10.000

5. Sugg. Max. Deflection: 0.320 (in) 6. Sugg. Max. Load: 2.300 (lbs)

7. All Drawing Dimensions are in Inches [mm]