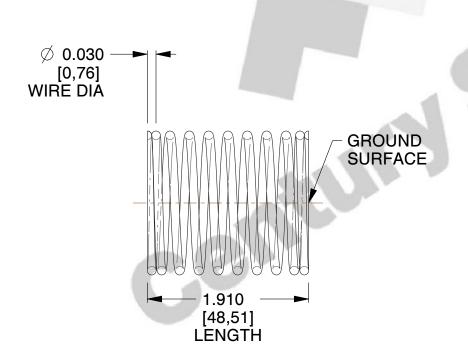

## **NOTES:**

1. Material: Stainless Steel

2. Finish: Glod Irridite

3. Ends: Closed and Ground

4. Total Coils: 10.000

5. Sugg. Max. Deflection: 0.320 (in) 6. Sugg. Max. Load: 2.300 (lbs)

7. All Drawing Dimensions are in Inches [mm]