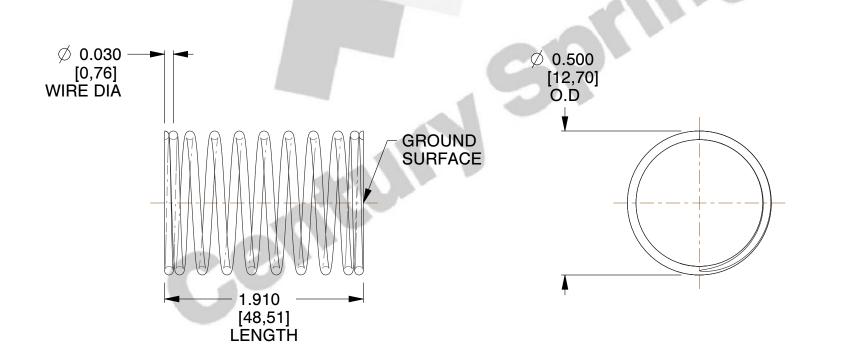

## **NOTES:**

1. Material: Stainless Steel

2. Finish: Glod Irridite

3. Ends: Closed and Ground

4. Total Coils: 10.000

5. Sugg. Max. Deflection: 0.400 (in) 6. Sugg. Max. Load: 2.300 (lbs)

7. All Drawing Dimensions are in Inches [mm]