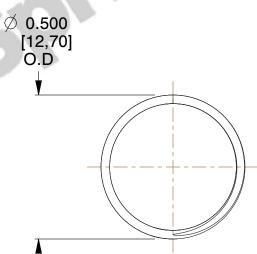

## **NOTES:**

1. Material : Stainless Steel

2. Finish: Glod Irridite

3. Ends: Closed and Ground

4. Total Coils: 10.000

5. Sugg. Max. Deflection: 0.420 (in)6. Sugg. Max. Load: 2.300 (lbs)

7. All Drawing Dimensions are in Inches [mm]