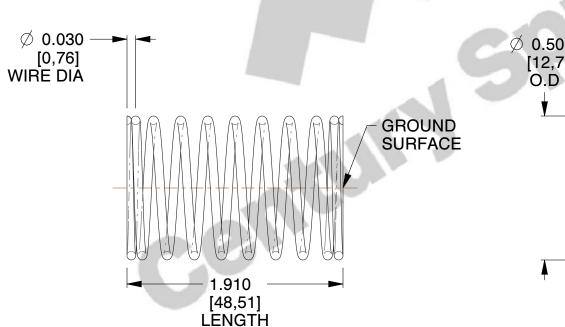

## **NOTES:**

1. Material : Stainless Steel

2. Finish: Glod Irridite

3. Ends: Closed and Ground

4. Total Coils: 10.000

5. Sugg. Max. Deflection: 0.420 (in)6. Sugg. Max. Load: 2.300 (lbs)

7. All Drawing Dimensions are in Inches [mm]