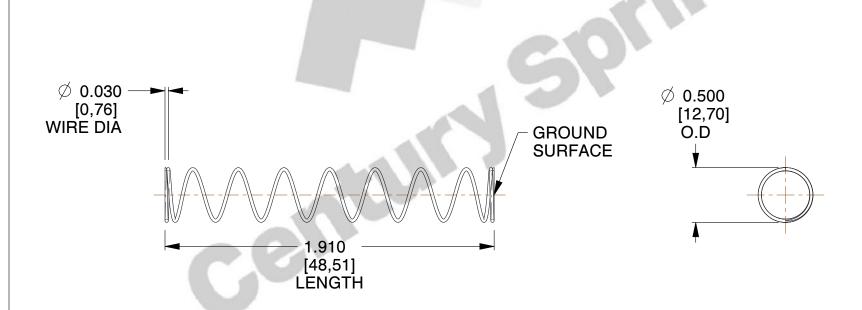

## **NOTES:**

1. Material: Stainless Steel

2. Finish: Glod Irridite

3. Ends: Closed and Ground

4. Total Coils: 10.000

5. Sugg. Max. Deflection: 1.200 (in) 6. Sugg. Max. Load: 2.300 (lbs)

7. All Drawing Dimensions are in Inches [mm]