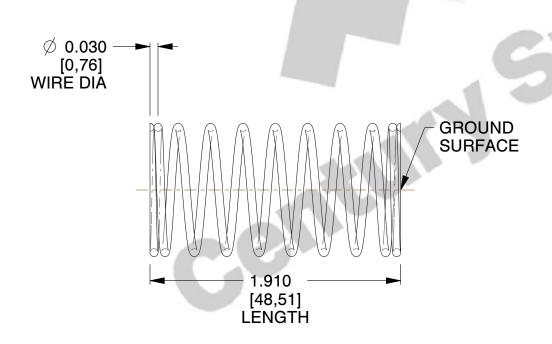

## **NOTES:**

1. Material : Music Wire 2. Finish : Glod Irridite

3. Ends: Closed and Ground

4. Total Coils: 10.000

5. Sugg. Max. Deflection: 0.620 (in)6. Sugg. Max. Load: 2.300 (lbs)

7. All Drawing Dimensions are in Inches [mm]