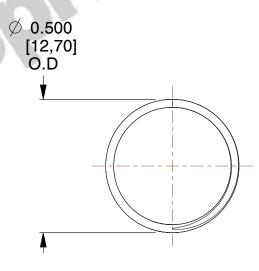

## **NOTES:**

1. Material : Music Wire 2. Finish : Glod Irridite

3. Ends: Closed and Ground

4. Total Coils: 10.000

5. Sugg. Max. Deflection: 0.620 (in)6. Sugg. Max. Load: 2.300 (lbs)

7. All Drawing Dimensions are in Inches [mm]