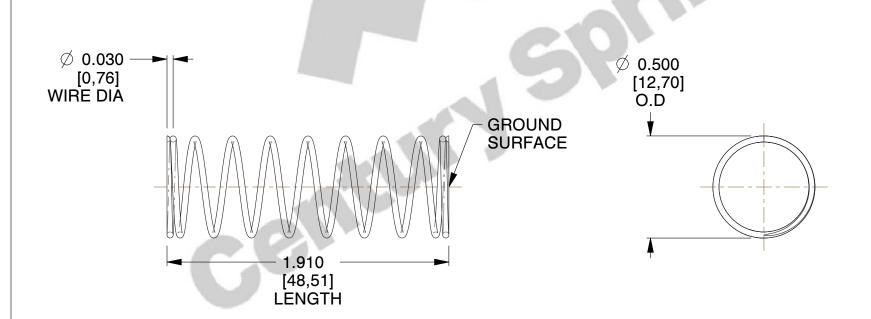

## **NOTES:**

1. Material : Music Wire 2. Finish : Glod Irridite

3. Ends: Closed and Ground

4. Total Coils: 10.000

5. Sugg. Max. Deflection : 0.910 (in)6. Sugg. Max. Load : 2.300 (lbs)

7. All Drawing Dimensions are in Inches [mm]