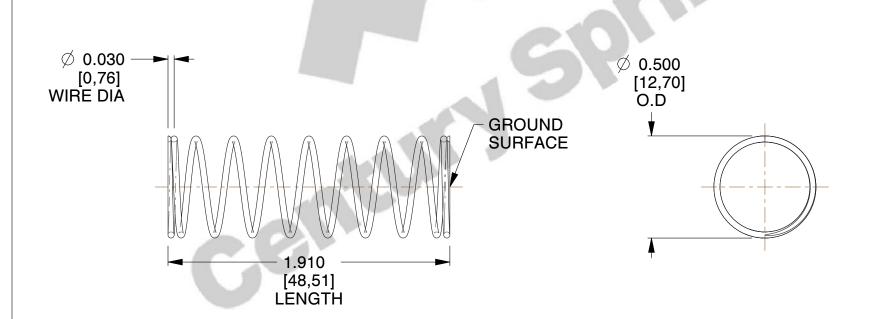

## **NOTES:**

1. Material : Stainless Steel

2. Finish: Glod Irridite

3. Ends: Closed and Ground

4. Total Coils: 10.000

5. Sugg. Max. Deflection: 0.710 (in) 6. Sugg. Max. Load: 2.300 (lbs)

7. All Drawing Dimensions are in Inches [mm]